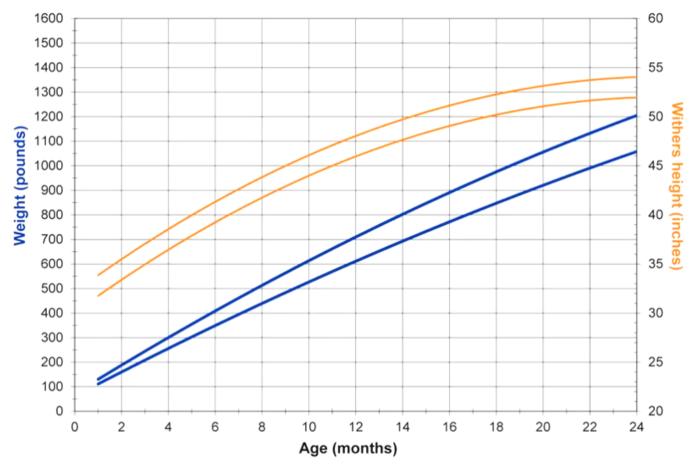

## Guernsey Growth Charts

| Age<br>(months) | Body Weight<br>(pounds) |     | Withers Height<br>(inches) |    |
|-----------------|-------------------------|-----|----------------------------|----|
| 1               | 122                     | 143 | 31                         | 33 |
| 2               | 166                     | 193 | 33                         | 35 |
| 3               | 203                     | 233 | 35                         | 37 |
| 4               | 255                     | 299 | 37                         | 38 |
| 5               | 299                     | 354 | 38                         | 41 |
| 6               | 366                     | 434 | 40                         | 42 |
| 7               | 384                     | 448 | 41                         | 43 |
| 8               | 433                     | 503 | 42                         | 44 |
| 9               | 482                     | 568 | 43                         | 47 |

\*Data from the National Dairy Heifer Evaluation Project (1991-92). Provided by Penn State Extension.