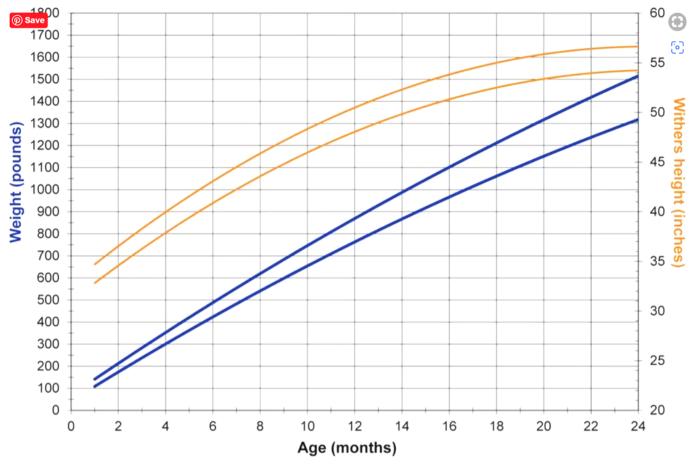

## Holstein Growth Charts

| A               | Body V          | Veight           |                  |                  |                  | Withers Height  |                  |                  |                  |                  |
|-----------------|-----------------|------------------|------------------|------------------|------------------|-----------------|------------------|------------------|------------------|------------------|
| Age<br>(months) | 5 <sup>th</sup> | 25 <sup>th</sup> | 50 <sup>th</sup> | 75 <sup>th</sup> | 95 <sup>th</sup> | 5 <sup>th</sup> | 25 <sup>th</sup> | 50 <sup>th</sup> | 75 <sup>th</sup> | 95 <sup>th</sup> |
| 1               | 82              | 102              | 119              | 136              | 143              | 29              | 30               | 31               | 33               | 33               |
| 2               | 113             | 149              | 161              | 189              | 238              | 30              | 32               | 33               | 34               | 37               |
| 3               | 149             | 182              | 211              | 234              | 284              | 31              | 34               | 35               | 36               | 38               |
| 4               | 189             | 234              | 258              | 284              | 339              | 33              | 35               | 36               | 38               | 40               |
| 5               | 218             | 275              | 311              | 339              | 411              | 34              | 37               | 38               | 39               | 42               |
| 6               | 266             | 320              | 369              | 422              | 480              | 36              | 38               | 40               | 41               | 44               |
| 7               | 301             | 369              | 422              | 468              | 542              | 37              | 40               | 41               | 43               | 45               |
| 8               | 330             | 422              | 468              | 530              | 603              | 38              | 41               | 43               | 44               | 47               |
| 9               | 379             | 468              | 530              | 596              | 705              | 39              | 42               | 43               | 45               | 47               |

<sup>\*</sup>Data from the National Dairy Heifer Evaluation Project (1991-92). Provided by Penn State Extension.