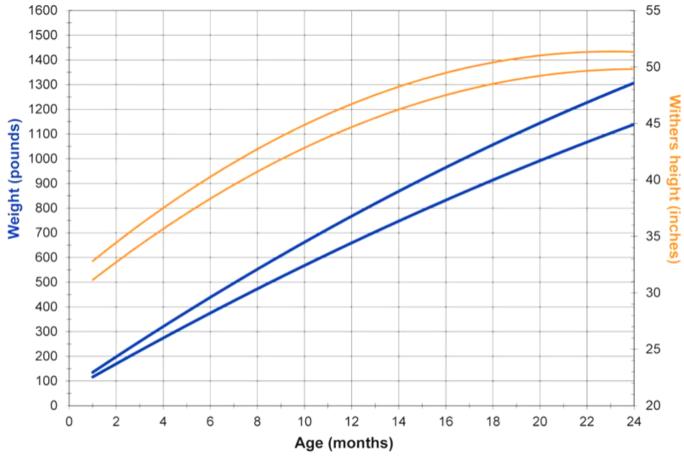

## Brown Swiss Growth Charts

| Age | Body Weight<br>(pounds) |     | Withers Height (inches) |    |
|-----|-------------------------|-----|-------------------------|----|
| 1   | 134                     | 163 | 32                      | 34 |
| 2   | 187                     | 223 | 34                      | 36 |
| 3   | 240                     | 283 | 36                      | 38 |
| 4   | 293                     | 343 | 37                      | 40 |
| 5   | 345                     | 403 | 39                      | 42 |
| 6   | 396                     | 462 | 40                      | 44 |
| 7   | 447                     | 521 | 42                      | 45 |
| 8   | 498                     | 580 | 43                      | 46 |
| 9   | 548                     | 637 | 44                      | 48 |

\*Data from the National Dairy Heifer Evaluation Project (1991-92). Provided by Penn State Extension.