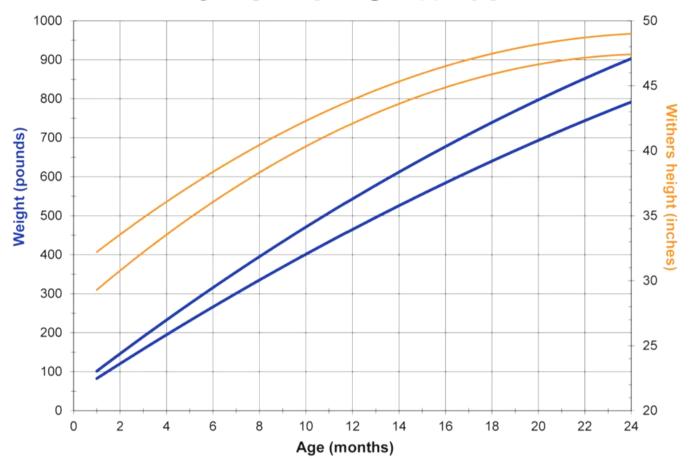

# Ayrshire Growth Charts

| Age<br>(months) | Body Weight (pounds) |     | Withers Height (inches) |    |
|-----------------|----------------------|-----|-------------------------|----|
| 1               | 131                  | 154 | 31                      | 32 |
| 2               | 177                  | 205 | 32                      | 34 |
| 3               | 223                  | 256 | 34                      | 36 |
| 4               | 269                  | 307 | 36                      | 38 |
| 5               | 315                  | 357 | 37                      | 39 |
| 6               | 360                  | 407 | 39                      | 41 |
| 7               | 405                  | 457 | 40                      | 42 |
| 8               | 450                  | 506 | 41                      | 43 |
| 9               | 494                  | 554 | 42                      | 44 |

<sup>\*</sup>Data from the National Dairy Heifer Evaluation Project (1991-92). Provided by Penn State Extension.