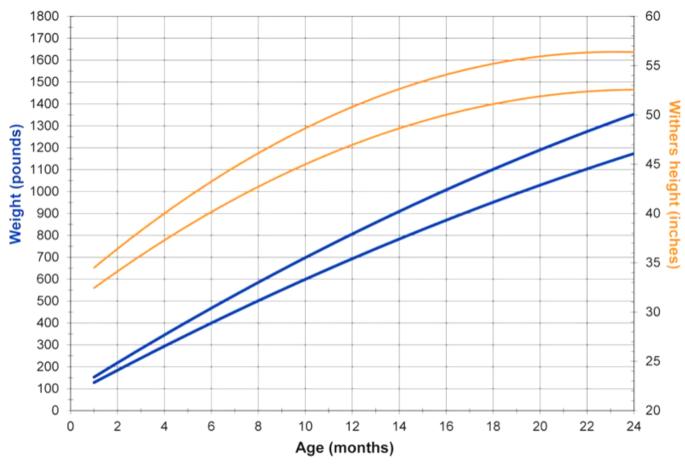

## Holstein Growth Charts

| A               | Body V          | Veight           |                  |                  |                  | Withers Height  |                  |                  |                  |                  |
|-----------------|-----------------|------------------|------------------|------------------|------------------|-----------------|------------------|------------------|------------------|------------------|
| Age<br>(months) | 5 <sup>th</sup> | 25 <sup>th</sup> | 50 <sup>th</sup> | 75 <sup>th</sup> | 95 <sup>th</sup> | 5 <sup>th</sup> | 25 <sup>th</sup> | 50 <sup>th</sup> | 75 <sup>th</sup> | 95 <sup>th</sup> |
| 1               | 82              | 102              | 119              | 136              | 143              | 29              | 30               | 31               | 33               | 33               |
| 2               | 113             | 149              | 161              | 189              | 238              | 30              | 32               | 33               | 34               | 37               |
| 3               | 149             | 182              | 211              | 234              | 284              | 31              | 34               | 35               | 36               | 38               |
| 4               | 189             | 234              | 258              | 284              | 339              | 33              | 35               | 36               | 38               | 40               |
| 5               | 218             | 275              | 311              | 339              | 411              | 34              | 37               | 38               | 39               | 42               |
| 6               | 266             | 320              | 369              | 422              | 480              | 36              | 38               | 40               | 41               | 44               |
| 7               | 301             | 369              | 422              | 468              | 542              | 37              | 40               | 41               | 43               | 45               |
| 8               | 330             | 422              | 468              | 530              | 603              | 38              | 41               | 43               | 44               | 47               |
| 9               | 379             | 468              | 530              | 596              | 705              | 39              | 42               | 43               | 45               | 47               |

<sup>\*</sup>Data from the National Dairy Heifer Evaluation Project (1991-92). Provided by Penn State Extension.