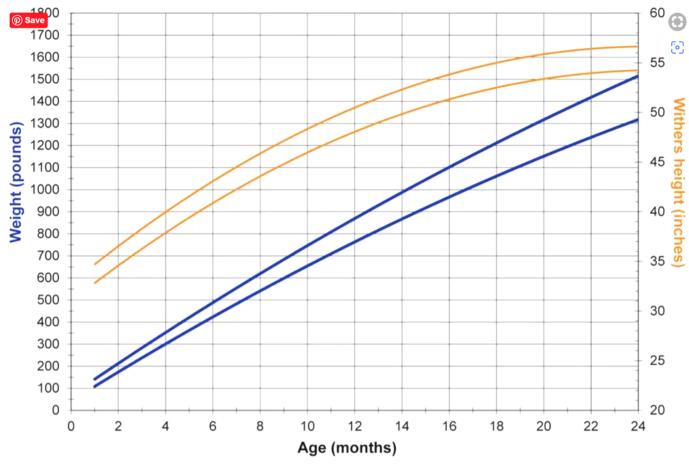

## Red & White Holstein Growth Charts

|                 | Body V          | Veight           |                  |                  |                  | Withers Height  |                  |                  |                  |                  |
|-----------------|-----------------|------------------|------------------|------------------|------------------|-----------------|------------------|------------------|------------------|------------------|
| Age<br>(months) | 5 <sup>th</sup> | 25 <sup>th</sup> | 50 <sup>th</sup> | 75 <sup>th</sup> | 95 <sup>th</sup> | 5 <sup>th</sup> | 25 <sup>th</sup> | 50 <sup>th</sup> | 75 <sup>th</sup> | 95 <sup>th</sup> |
| 1               | 82              | 102              | 119              | 136              | 143              | 29              | 30               | 31               | 33               | 33               |
| 2               | 113             | 149              | 161              | 189              | 238              | 30              | 32               | 33               | 34               | 37               |
| 3               | 149             | 182              | 211              | 234              | 284              | 31              | 34               | 35               | 36               | 38               |
| 4               | 189             | 234              | 258              | 284              | 339              | 33              | 35               | 36               | 38               | 40               |
| 5               | 218             | 275              | 311              | 339              | 411              | 34              | 37               | 38               | 39               | 42               |
| 6               | 266             | 320              | 369              | 422              | 480              | 36              | 38               | 40               | 41               | 44               |
| 7               | 301             | 369              | 422              | 468              | 542              | 37              | 40               | 41               | 43               | 45               |
| 8               | 330             | 422              | 468              | 530              | 603              | 38              | 41               | 43               | 44               | 47               |
| 9               | 379             | 468              | 530              | 596              | 705              | 39              | 42               | 43               | 45               | 47               |

<sup>\*</sup>Data from the National Dairy Heifer Evaluation Project (1991-92). Provided by Penn State Extension.