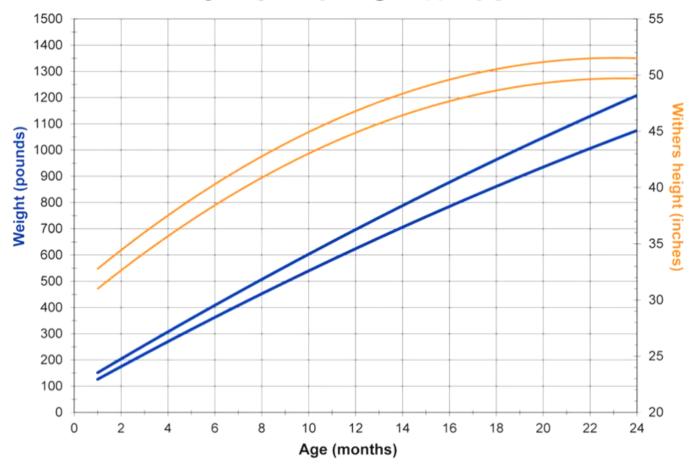

# Ayrshire Growth Charts

| Age<br>(months) | Body Weight (pounds) |     | Withers Height (inches) |    |
|-----------------|----------------------|-----|-------------------------|----|
| 1               | 131                  | 154 | 31                      | 32 |
| 2               | 177                  | 205 | 32                      | 34 |
| 3               | 223                  | 256 | 34                      | 36 |
| 4               | 269                  | 307 | 36                      | 38 |
| 5               | 315                  | 357 | 37                      | 39 |
| 6               | 360                  | 407 | 39                      | 41 |
| 7               | 405                  | 457 | 40                      | 42 |
| 8               | 450                  | 506 | 41                      | 43 |
| 9               | 494                  | 554 | 42                      | 44 |

<sup>\*</sup>Data from the National Dairy Heifer Evaluation Project (1991-92). Provided by Penn State Extension.